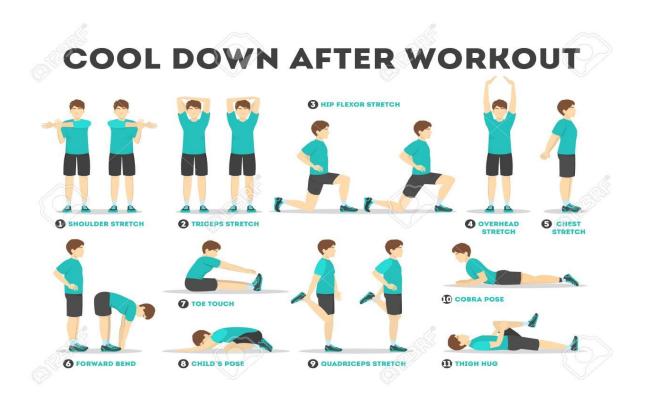

## 9-12/Team Sports

**April 29, 2020** 



9-12/Team Sports

Lesson: [April 29, 2020]

#### **Objective/Learning Target:**

Students will participate in a full body activity to remain physically active.

Students will learn that Ultimate Frisbee can be played at all levels.

#### **Heart Rate Zone**

Find your maximum heart rate:

220-age=MHR

To find your heart rate watch the following clip. <u>Heart Rate</u>

Based on what you want, look at the zones chart.

What zone do you want to be in for the day?



# super abs

WORKOUT by DAREBEE @ darebee.com



Choose one of the following activities to complete.



### Cool Down Activity:



### Ultimate Frisbee Levels of Play

Read the following article about the different levels of play for Ultimate Frisbee.

When reading and looking over the <u>article</u>, think about the following:

- Do you play often, or at all?
- What level sounds best for you?
- Is it realistic to move on and play at a more competitive level in your area?