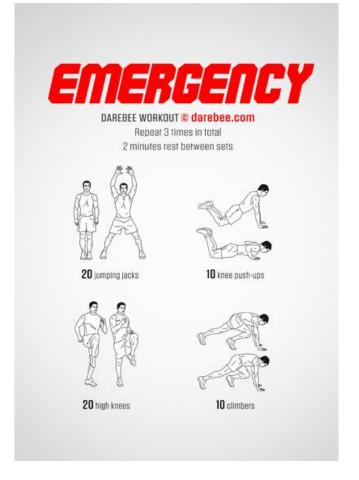

# super abs

WORKOUT by DAREBEE @ darebee.com

Choose one of the following activities to complete.