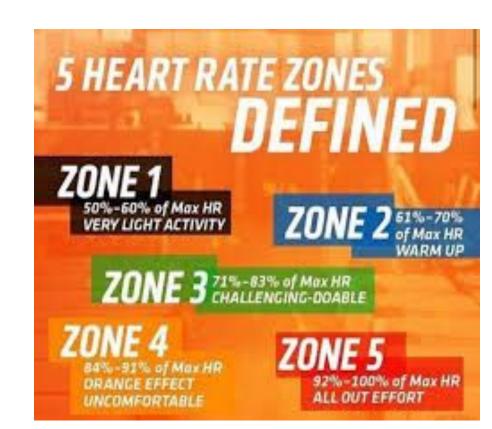

#### **Heart Rate Zone**

Find your maximum heart rate:

220-age=MHR

To find your heart rate watch the following clip. <u>Heart Rate</u>

Based on what you want, look at the zones chart.

What zone do you want to be in for the day?